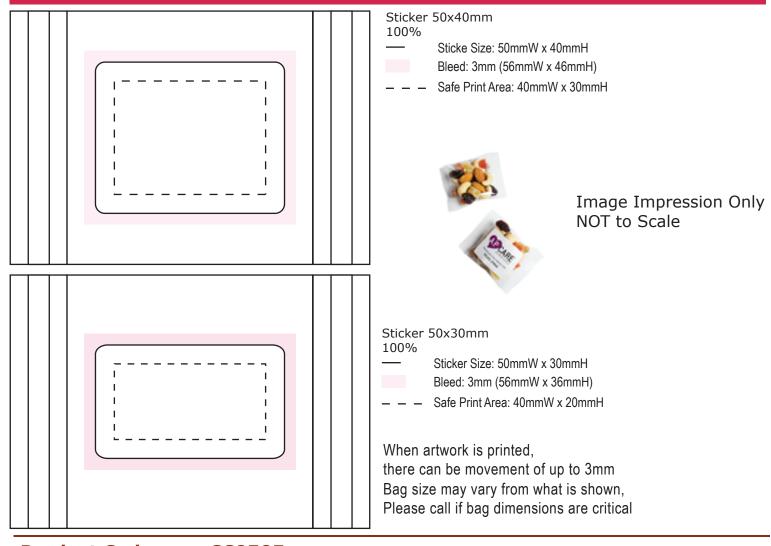

## Product Code : CC050E

| Description<br>Order#<br>Company Name<br>Contact          | : : : : | Cello bag filled with 20g Fruit & Nut Mix                     |
|-----------------------------------------------------------|---------|---------------------------------------------------------------|
| Sticker Size<br>Print Colour<br>Quantity<br>Delivery Date | : : :   | 50mmW x 40mmH<br>Customer must provide PMS Colour print guide |